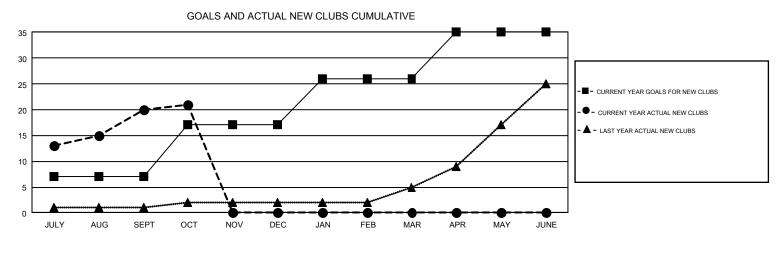

## GMT: BASSEY EDEM

REPORT DOES NOT INCLUDE CLUBS IN UNDISTRICTED AREAS.

| Clubs<br>RESULTS FOR 2018-2019 |    |    |   | Members<br>RESULTS FOR 2018-2019 |     |     |     |  |
|--------------------------------|----|----|---|----------------------------------|-----|-----|-----|--|
|                                |    |    |   |                                  |     |     |     |  |
| JULY/AUG/SEPT                  | 7  | 20 | 7 | JULY/AUG/SEPT                    | 270 | 723 | 211 |  |
| OCT/NOV/DEC                    | 10 | 1  | 2 | OCT/NOV/DEC                      | 292 | 129 | 90  |  |
| JAN/FEB/MAR                    | 9  | 0  | 0 | JAN/FEB/MAR                      | 340 | 0   | 0   |  |
| APR/MAY/JUNE                   | 9  | 0  | 0 | APR/MAY/JUNE                     | 208 | 0   | 0   |  |