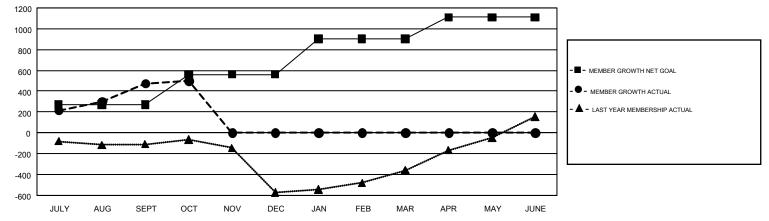

## GMT: BASSEY EDEM

REPORT DOES NOT INCLUDE CLUBS IN UNDISTRICTED AREAS.

| Clubs<br>RESULTS FOR 2018-2019 |    |    |   | Members<br>RESULTS FOR 2018-2019 |     |     |     |  |
|--------------------------------|----|----|---|----------------------------------|-----|-----|-----|--|
|                                |    |    |   |                                  |     |     |     |  |
| JULY/AUG/SEPT                  | 7  | 20 | 7 | JULY/AUG/SEPT                    | 270 | 723 | 211 |  |
| OCT/NOV/DEC                    | 10 | 1  | 2 | OCT/NOV/DEC                      | 292 | 129 | 90  |  |
| JAN/FEB/MAR                    | 9  | 0  | 0 | JAN/FEB/MAR                      | 340 | 0   | 0   |  |
| APR/MAY/JUNE                   | 9  | 0  | 0 | APR/MAY/JUNE                     | 208 | 0   | 0   |  |